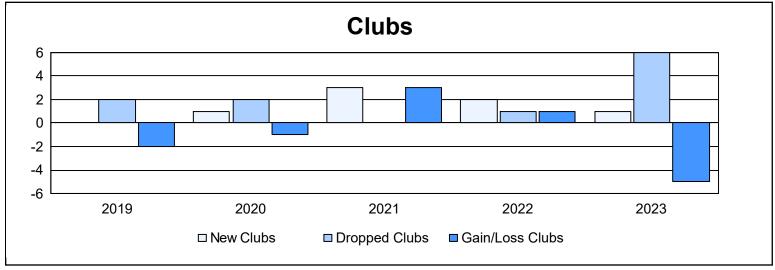

District T 1 As of June 2023 Cumulative

| Year      | Clubs | Dropped<br>Clubs | Gain/<br>Loss<br>Clubs | New<br>Members | Charter<br>Members | Reinstate<br>Members | Transfer<br>Members | Total<br>Member<br>Added | Total<br>Members<br>Dropped | Gain/<br>Loss<br>Members |
|-----------|-------|------------------|------------------------|----------------|--------------------|----------------------|---------------------|--------------------------|-----------------------------|--------------------------|
| 2018-2019 | 0     | 2                | -2                     | 82             | 2                  | 6                    | 5                   | 95                       | 162                         | -67                      |
| 2019-2020 | 1     | 2                | -1                     | 55             | 20                 | 4                    | 4                   | 83                       | 129                         | -46                      |
| 2020-2021 | 3     | 0                | 3                      | 129            | 63                 | 43                   | 0                   | 235                      | 144                         | 91                       |
| 2021-2022 | 2     | 1                | 1                      | 147            | 53                 | 22                   | 5                   | 227                      | 202                         | 25                       |
| 2022-2023 | 1     | 6                | -5                     | 49             | 25                 | 1                    | 5                   | 80                       | 219                         | -139                     |
| Average   | 1     | 2                | -1                     | 92             | 33                 | 15                   | 4                   | 144                      | 171                         | -27                      |