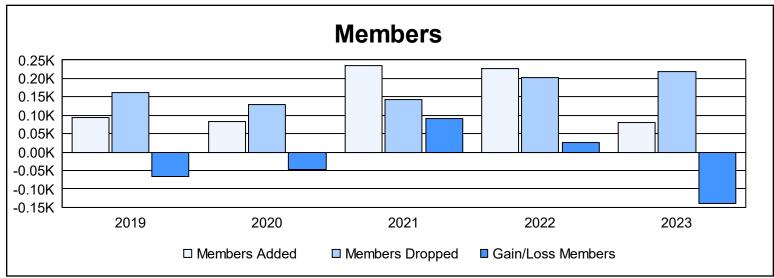

District T 1 As of June 2023 Cumulative

| Year      | Clubs | Dropped<br>Clubs | Gain/<br>Loss<br>Clubs | New<br>Members | Charter<br>Members | Reinstate<br>Members | Transfer<br>Members | Total<br>Member<br>Added | Total<br>Members<br>Dropped | Gain/<br>Loss<br>Members |
|-----------|-------|------------------|------------------------|----------------|--------------------|----------------------|---------------------|--------------------------|-----------------------------|--------------------------|
| 2018-2019 | 0     | 2                | -2                     | 82             | 2                  | 6                    | 5                   | 95                       | 162                         | -67                      |
| 2019-2020 | 1     | 2                | -1                     | 55             | 20                 | 4                    | 4                   | 83                       | 129                         | -46                      |
| 2020-2021 | 3     | 0                | 3                      | 129            | 63                 | 43                   | 0                   | 235                      | 144                         | 91                       |
| 2021-2022 | 2     | 1                | 1                      | 147            | 53                 | 22                   | 5                   | 227                      | 202                         | 25                       |
| 2022-2023 | 1     | 6                | -5                     | 49             | 25                 | 1                    | 5                   | 80                       | 219                         | -139                     |
| Average   | 1     | 2                | -1                     | 92             | 33                 | 15                   | 4                   | 144                      | 171                         | -27                      |